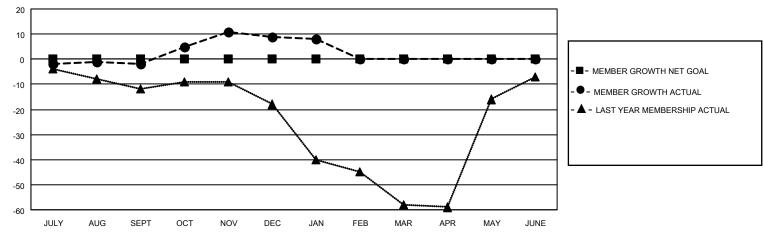

# GOALS AND ACTUAL MEMBERS CUMULATIVE

| DROPPED CLUBS: 0 |         | 18 CLUBS OF 47 ADDED 1 OR<br>MORE NEW MEMBERS | GENDER DISTRIBUTION             |                              |  |
|------------------|---------|-----------------------------------------------|---------------------------------|------------------------------|--|
|                  |         | NORE NEW MEMBERS                              | MALE<br>FEMALE                  | 848 (64.63%)<br>464 (35.37%) |  |
| DROPPED MEMBERS  |         |                                               | NON BINARY PREFER NOT TO ANSWER | 0 (0.00%)                    |  |
| DECEASED         | 13      |                                               | PREFER NOT TO ANSWER            | 0 (0.00 %)                   |  |
| CLUB CANCELLED   | 0<br>41 | CLICK HERE FOR CUMULATIVE MEMBERSHIP DATA     | TOTAL FAMILY UNIT MEMBERS       | 146                          |  |
| TOTAL            | 54      | MEMBERSHIP DATA                               | FAMILY MEMBERS PAYING HAI       | LF DUES 75                   |  |
|                  |         |                                               |                                 |                              |  |

## District 22 B

| Clubs RESULTS FOR 2021-2022 |   |   |   | Members RESULTS FOR 2021-2022 |   |    |    |
|-----------------------------|---|---|---|-------------------------------|---|----|----|
|                             |   |   |   |                               |   |    |    |
| JULY/AUG/SEPT               | 0 | 0 | 0 | JULY/AUG/SEPT                 | 0 | 17 | 19 |
| OCT/NOV/DEC                 | 0 | 0 | 0 | OCT/NOV/DEC                   | 0 | 36 | 23 |
| JAN/FEB/MAR                 | 0 | 0 | 0 | JAN/FEB/MAR                   | 0 | 11 | 12 |
| APR/MAY/JUNE                | 0 | 0 | 0 | APR/MAY/JUNE                  | 0 | 0  | 0  |