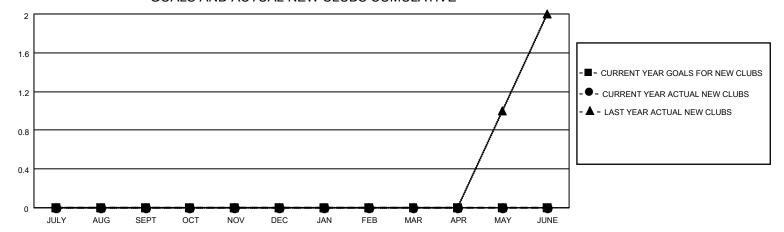

### GOALS AND ACTUAL NEW CLUBS CUMULATIVE

## District 22 B

| Clubs RESULTS FOR 2021-2022 |   |   |   | Members RESULTS FOR 2021-2022 |   |    |    |
|-----------------------------|---|---|---|-------------------------------|---|----|----|
|                             |   |   |   |                               |   |    |    |
| JULY/AUG/SEPT               | 0 | 0 | 0 | JULY/AUG/SEPT                 | 0 | 17 | 19 |
| OCT/NOV/DEC                 | 0 | 0 | 0 | OCT/NOV/DEC                   | 0 | 36 | 23 |
| JAN/FEB/MAR                 | 0 | 0 | 0 | JAN/FEB/MAR                   | 0 | 11 | 12 |
| APR/MAY/JUNE                | 0 | 0 | 0 | APR/MAY/JUNE                  | 0 | 0  | 0  |